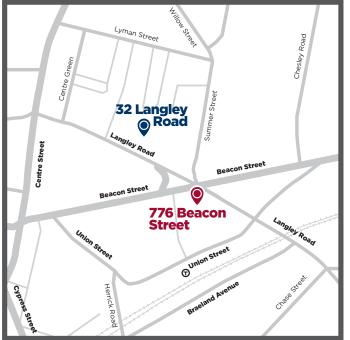

Cambridge Trust closing branch, as of April 19, 2024: 776-1 Beacon Street Newton, MA 02459 Nearest Eastern Bank branch, as of April 22, 2024: 32 Langley Road Newton, MA 02459 (0.10 miles away)

The decision to keep certain branches open reflects our focus on serving clients from our best locations. The Eastern Bank Newton location includes the following features:

We look forward to continuing to serve you.

Sincerely,

keir K. Kichan

Denis K. Sheahan President & Chief Executive Officer Cambridge Trust

The 776 Beacon Street branch is closing April 19, 2024.\*

The nearest Eastern Bank branch is located at 32 Langley Road, Newton, 0.10 miles away.

#### Closing Cambridge Trust branch, as of April 19, 2024:

776-1 Beacon Street Newton, MA 02459

#### Nearest Eastern Bank branch, as of April 22, 2024:

32 Langley Road Newton, MA 02459 (0.10 miles away)